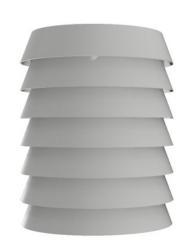

## COLDSENSE OUTDOOR

The ColdSense Outdoor device monitors air temperature, relative air humidity and barometric pressure in adjustable intervals. It's a wireless device that could be easily installed with zero maintenance and running on batteries for up to 5 years.

#### **Wireless Sensor**

Function: Temperature, humidity, air pressure, battery

Dimensions: 175 x 69 x 69 mm

Battery: changeble 19000mAh, 5+ years of operation

Communication: NB-IoT, SigFox

Color: white (or as requested)
Installation: tie-wraps or screws