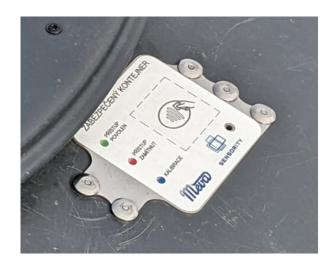

### **CARDSENSE**

The CardSense lock for waste containers enable municipalities to manage access to waste containers for their citizens or entepreneurs by distribution of access cards or key fobs with NFC chip.

The container with CardSense device can not be opened without attaching the card or key fob with NFC chip that is previously authorised in provided application which could be also integrated with customer's information system.

### **Device parameters**

Functions: Unlock / lock, temperature, battery status

Unlock by: NFC chip

Battery: Changeable 19.000mAh, 5-10 years of operation

Network: NB-IoT

Dimentsions: Acc. to container type
Use: Waste containers