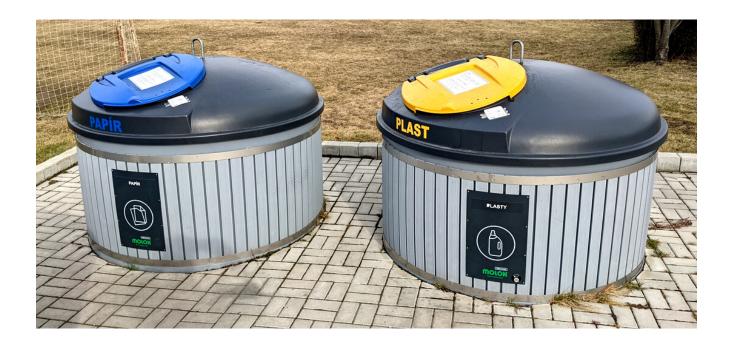

### **CARDSENSE**

The CardSense lock for waste containers enable municipalities to manage access to waste containers for their citizens or entepreneurs by distribution of access cards or key fobs with NFC chip.

The container with CardSense device can not be opened without attaching the card or key fob with NFC chip that is previously authorised in provided application which could be also integrated with customer's information system.