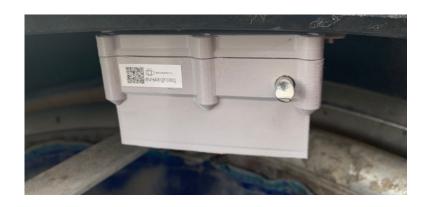

### **Device parameters**

Functions: Unlock / lock, temperature, battery status

Unlock by: NFC chip

Battery: Changeable 19.000mAh, 5-10 years of operation

Network: NB-IoT

Dimentsions: Acc. to container type
Use: Waste containers

Instalation: On rivets